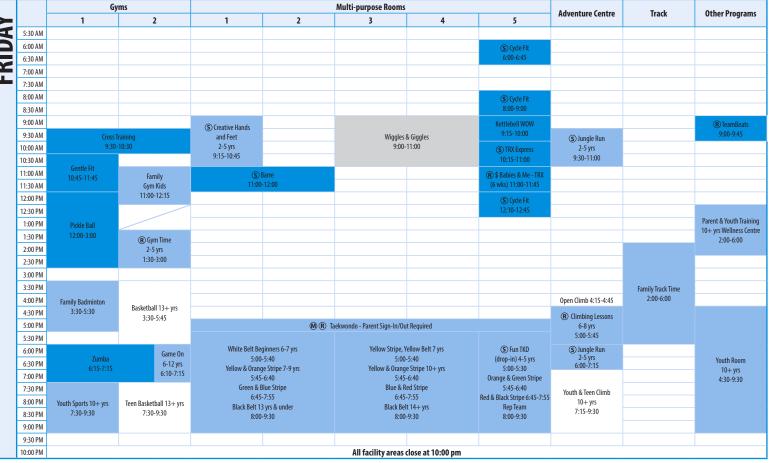

# **YMCA of Oakville**

Peter Gilgan Family YMCA

|                     | Gyms                                                           |                    | Multi-purpose Rooms                     |   |                      |                                                      |                               | Advantum Co. t                        | 71                               | Othor Program       |
|---------------------|----------------------------------------------------------------|--------------------|-----------------------------------------|---|----------------------|------------------------------------------------------|-------------------------------|---------------------------------------|----------------------------------|---------------------|
|                     | 1 2                                                            | 1                  | 2                                       | 3 | 4                    | 5                                                    | Adventure Centre              | Track                                 | Other Programs                   |                     |
| 5:30 AM             |                                                                |                    |                                         |   |                      |                                                      |                               |                                       |                                  |                     |
| 6:00 AM             |                                                                |                    |                                         |   |                      |                                                      |                               |                                       |                                  |                     |
| 6:30 AM             |                                                                |                    |                                         |   |                      |                                                      |                               |                                       |                                  | R TeamBeats         |
| 7:00 AM             |                                                                |                    |                                         |   |                      |                                                      |                               |                                       |                                  | 6:30-7:15           |
| 7:30 AM             |                                                                |                    |                                         |   |                      |                                                      |                               |                                       |                                  |                     |
| 8:00 AM             | core                                                           |                    |                                         |   |                      |                                                      |                               |                                       |                                  |                     |
| 8:30 AM             | 8:00-8:45                                                      |                    |                                         |   |                      |                                                      |                               |                                       |                                  |                     |
| 9:00 AM             | HIIT (High-Intensity Interval Training)<br>9:15-10:15          |                    | 0                                       |   |                      | (§                                                   |                               |                                       |                                  |                     |
| 9:30 AM             |                                                                |                    | S PlayTime 2-5 yrs                      |   |                      |                                                      | 9:15-10:00                    | © Jungle Run<br>2-5 yrs<br>9:30-11:00 |                                  |                     |
| 10:00 AM            |                                                                |                    | 9:15-10:45                              |   |                      |                                                      |                               |                                       |                                  |                     |
| 10:30 AM            | Yoga Fitness<br>10:30-11:30                                    |                    |                                         |   |                      | TBC Gold (Total Body                                 | Strong by Zumba               |                                       | Babies & Me<br>Track Walk        |                     |
| 11:00 AM            |                                                                |                    |                                         |   |                      | TBC Gold (Total Body<br>Conditioning)<br>10:30-11:30 | 10:30-11:30                   |                                       | 10:00-12:00                      |                     |
| 11:30 AM            | Adult Basketball<br>11:30-1:00                                 |                    | Home School Co-op<br>11:00-1:30         |   |                      | 10.50-11.50                                          |                               |                                       |                                  |                     |
| 12:00 PM            |                                                                |                    |                                         |   |                      |                                                      | ⑤ TRX Boot camp               |                                       |                                  |                     |
| 12:30 PM            |                                                                |                    |                                         |   |                      |                                                      | 12:00-12:45                   |                                       |                                  |                     |
| 1:00 PM             |                                                                |                    |                                         |   |                      |                                                      |                               |                                       |                                  |                     |
| 1:30 PM             | Home-School Game On                                            | ⑤ Games'n Mazes    |                                         |   |                      |                                                      |                               |                                       |                                  |                     |
| 2:00 PM             | 6-12 yrs                                                       | 3-5 yrs            |                                         |   |                      |                                                      |                               | Home-School Game On<br>6-12 yrs       |                                  |                     |
| 2:30 PM             | 1:30-3:00                                                      | 1:30-3:00          |                                         |   |                      |                                                      |                               | 1:30-3:30                             |                                  |                     |
| 3:00 PM             |                                                                |                    |                                         |   |                      |                                                      |                               |                                       |                                  |                     |
| 3:30 PM             |                                                                |                    |                                         |   |                      |                                                      |                               |                                       | Family Track                     | Parent & Youth Trai |
| 4:00 PM             |                                                                | Basketball 13+ yrs |                                         |   |                      |                                                      | Open Climb                    | 2:00-6:00                             | 10+ yrs Wellness Ce<br>2:00-6:00 |                     |
| 4:30 PM             | 3:30-5:15                                                      |                    |                                         |   |                      |                                                      |                               |                                       |                                  | Youth Cyclefit 10+  |
| 5:00 PM             |                                                                |                    | ⑤ Barre                                 |   |                      |                                                      | 4:45-5:30                     | 4:15-6:00                             |                                  |                     |
| 5:30 PM             | ® Youth Leaders<br>10-17 yrs<br>5:30-7:00                      |                    | 5:00-6:00<br>Game On 6-12 yrs 6:15-7:15 |   |                      |                                                      |                               |                                       |                                  |                     |
| 6:00 PM             |                                                                |                    |                                         |   |                      | ayTime 6:15-7:15                                     | Power Yoga                    | Climbing Lessons                      | R Healthy Hearts                 |                     |
| 6:30 PM             |                                                                |                    |                                         |   | PlayTime             |                                                      | 6:15-7:15 12+yrs<br>6:15-7:00 | 6:00-7:00                             |                                  |                     |
| 7:00 PM             |                                                                |                    |                                         |   | 2-5 yrs<br>6:00-8:30 |                                                      |                               |                                       |                                  |                     |
| 7:30 PM             | Strong by Zumba<br>7:30-8:30<br>Adult Basketball<br>8:45-10:00 |                    | M ® Adult Jiu-Jitsu<br>7:30-9:30        |   | 0.00-0.50            | Initiative Meeting                                   |                               | Open Climb<br>7:30-8:30               |                                  |                     |
| 8:00 PM             |                                                                |                    |                                         |   |                      | 7:00-9:00                                            | 7:30-8:30                     | /:30-8:30                             |                                  |                     |
| 8:30 PM             |                                                                |                    |                                         |   |                      |                                                      |                               |                                       |                                  |                     |
| 9:00 PM             |                                                                |                    |                                         |   |                      |                                                      |                               |                                       |                                  |                     |
| 9:30 PM<br>10:00 PM |                                                                |                    |                                         |   |                      | s close at 10:00 pm                                  |                               |                                       |                                  |                     |