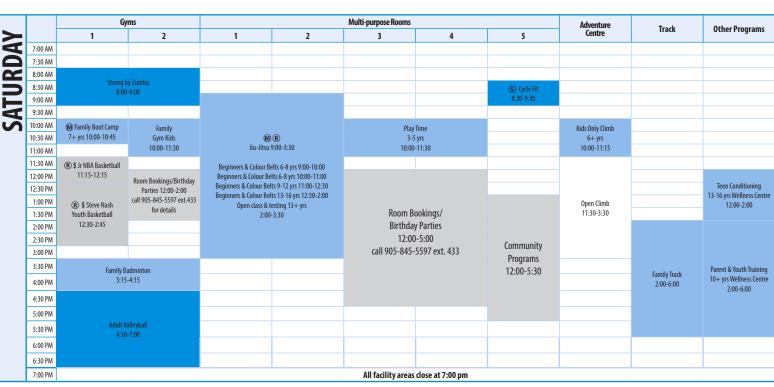

|                                                     | Gyı                                     | ns          |                                              |           | Multi-purpose Rooms  | Adventure Centre  | Total                                                | Oak an Dua mua                              |                               |                                      |
|-----------------------------------------------------|-----------------------------------------|-------------|----------------------------------------------|-----------|----------------------|-------------------|------------------------------------------------------|---------------------------------------------|-------------------------------|--------------------------------------|
| •                                                   | 1                                       | 1 2         |                                              | 2         | 3                    | 4                 | 5                                                    | Adventure Centre                            | Track                         | Other Programs                       |
| 5:30 AM                                             |                                         |             |                                              |           |                      |                   |                                                      |                                             |                               |                                      |
| 6:00 AM                                             |                                         |             | R Early Bird Yoga                            |           |                      |                   |                                                      |                                             |                               |                                      |
| 6:30 AM                                             |                                         |             | (6 wks) 6:00-6:45                            |           |                      |                   |                                                      |                                             |                               |                                      |
| 5:30 AM<br>6:00 AM<br>6:30 AM<br>7:00 AM<br>7:30 AM |                                         |             |                                              |           |                      |                   |                                                      |                                             |                               |                                      |
|                                                     |                                         |             |                                              |           |                      |                   |                                                      |                                             |                               |                                      |
| 8:00 AM                                             | Со                                      |             |                                              |           |                      |                   |                                                      |                                             |                               |                                      |
| 8:30 AM                                             | 8:00-                                   | 8:00-8:45   |                                              |           |                      |                   |                                                      |                                             |                               |                                      |
| 9:00 AM                                             | Circu                                   | Circuit Fit |                                              |           |                      |                   | S Cycle Fit                                          |                                             |                               | (R) TeamBeats                        |
| 9:30 AM                                             | 9:15-10:15                              |             | S PlayTime<br>2-5 yrs                        |           |                      |                   | 9:15-10:00                                           | S Jungle Run                                |                               | 9:00-9:45                            |
| 10:00 AM                                            |                                         |             | 9:15-10:45                                   |           |                      |                   | TBC Gold<br>(Total Body Conditioning)<br>10:15-11:00 | 2-5 yrs                                     | Babies & Me                   |                                      |
| 10:30 AM                                            | Yoga Fitness                            |             |                                              |           |                      |                   | 10:15-11:00                                          | 9:30-11:00                                  | Track Walk                    |                                      |
| 11:00 AM                                            | 10:30-                                  | 10:30-11:30 |                                              |           |                      |                   | Strong by Zumba<br>11:15-12:00                       |                                             | 10:00-12:00                   |                                      |
| 11:30 AM                                            | Adult Da                                | skathall    |                                              |           |                      |                   | 11:15-12:00                                          |                                             |                               |                                      |
| 12:00 PM                                            | Adult Basketball<br>11:30-1:00          |             |                                              |           |                      |                   | S TRX Boot Camp                                      |                                             |                               |                                      |
| 12:30 PM                                            |                                         |             |                                              |           |                      |                   | 12:15-1:00                                           |                                             |                               |                                      |
| 1:00 PM                                             |                                         |             |                                              |           |                      |                   |                                                      |                                             |                               |                                      |
| 1:30 PM                                             | Home-School Game On                     |             |                                              | Barre     |                      |                   |                                                      | Home-School Game On                         |                               |                                      |
| 2:00 PM                                             | 6-12 yrs 2-5 yrs<br>1:30-3:00 1:30-3:00 |             | 1:30-2:30                                    |           |                      |                   |                                                      | 6-12 yrs<br>1:30-3:00                       |                               |                                      |
| 2:30 PM                                             | 1.30-3.00                               | 1.50-5.00   |                                              |           |                      |                   |                                                      | 1.50-5.00                                   |                               |                                      |
| 3:00 PM                                             |                                         |             |                                              |           |                      |                   |                                                      |                                             |                               |                                      |
| 3:30 PM                                             |                                         |             |                                              |           |                      |                   |                                                      |                                             | Family Track Time             | Parent & Youth Training              |
| 4:00 PM                                             | Basketball 13+ yrs                      |             |                                              |           |                      |                   |                                                      |                                             | 2:00-6:00                     | 10+ yrs Wellness Centre<br>2:00-6:00 |
| 4:30 PM                                             | 3:30-6:15                               |             |                                              |           |                      |                   |                                                      | Open Climb<br>4:15-6:00                     |                               | 2.00 0.00                            |
| 5:00 PM                                             |                                         |             |                                              |           |                      |                   | Youth Boot Camp                                      | 4:15-6:00                                   |                               |                                      |
| 5:30 PM                                             |                                         |             |                                              |           |                      |                   | 10+ yrs 5:00-5:45                                    |                                             |                               |                                      |
| 6:00 PM<br>6:30 PM                                  | HIIT 6:00-6:45 Game On 6-12 yrs         |             |                                              |           |                      |                   |                                                      | R Climbing Lessons 9-11 years old 6:15-7:00 | R Healthy Hearts<br>6:00-7:00 |                                      |
| 7:00 PM                                             | Core 7:00-7:45                          | 6:15-7:15   | Yoga Fitness<br>6:15-7:15                    |           | PlayTime             |                   | Family Zumba<br>6:30-7:15                            |                                             | 0.00-7.00                     |                                      |
| 7:00 PM                                             | Core 7:00-7:45                          |             | 0.15-7.15                                    |           | 2-5 yrs<br>6:00-8:30 |                   |                                                      |                                             |                               |                                      |
| 8:00 PM                                             | Adult Basketball                        |             | <b>(M) (B</b> ) Adult Jiu-Jitsu<br>7:30-9:30 |           |                      |                   | © Cycle Fit<br>7:30-8:30                             | Open Climb<br>7:00-8:30                     |                               |                                      |
| 8:30 PM                                             |                                         |             |                                              |           |                      |                   | 7.50 0.50                                            | ,,,,,,                                      |                               |                                      |
| 9:00 PM                                             |                                         |             | 7.50                                         | 7.30-7.30 |                      |                   |                                                      |                                             |                               |                                      |
| 9:30 PM                                             | 8:45-1                                  | 8:45-10:00  |                                              |           |                      |                   |                                                      |                                             |                               |                                      |
| 10:00 PM                                            |                                         |             |                                              |           | All facility corre   | daea at 10:00 mm  |                                                      |                                             |                               |                                      |
| 10:00 PM                                            |                                         |             |                                              |           | All facility areas   | ciose at 10:00 pm |                                                      |                                             |                               |                                      |