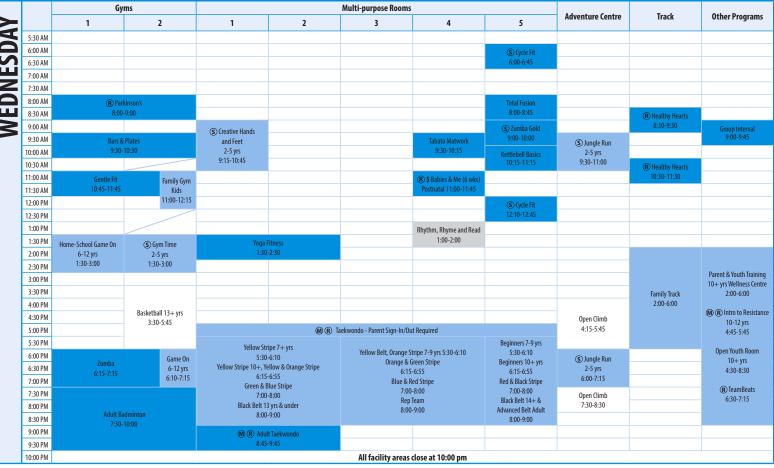

### Multi-purpose Rooms Gyms Adventure Centre Track Other Programs 2 1 4 5 1 5:30 AM 6:00 AM

| 6:00 AM            |                     |                 |                           |                         |                       |                      |                       | S Cycle Fit                    |                      |                   |                         |
|--------------------|---------------------|-----------------|---------------------------|-------------------------|-----------------------|----------------------|-----------------------|--------------------------------|----------------------|-------------------|-------------------------|
| 6:30 AM            |                     |                 |                           |                         |                       |                      |                       | 6:00-6:45                      |                      |                   |                         |
| 7:00 AM            |                     |                 |                           |                         |                       |                      |                       |                                |                      |                   |                         |
| 7:30 AM            |                     |                 |                           |                         |                       |                      |                       |                                |                      |                   |                         |
| 8:00 AM            | (R) Park            |                 |                           |                         |                       |                      |                       | S Cycle Fit                    |                      |                   |                         |
| 8:30 AM            | 8:00-               | -9:00           |                           |                         |                       |                      |                       | 8:00-9:00                      |                      | R Healthy Hearts  |                         |
| 9:00 AM            |                     |                 |                           | <b>S</b>                |                       |                      |                       |                                |                      | 8:30-9:30         | <b>®</b> TeamBeats      |
| 9:30 AM            | Zum                 |                 |                           | Creative Hands and Feet | <b>S</b>              |                      | Tabata Matwork        | (\$) Jungle Run                |                      | 9:00-9:45         |                         |
| 10:00 AM           | 9:30-1              | 10:30           |                           | 2-5 yrs                 | ABC Ready I'll Be     | Wiggles a<br>9:00-   |                       | 9:30-10:15                     | 2-5 yrs              |                   |                         |
| 10:30 AM           | Gentle Fit          |                 |                           | 9:15-10:45              | 2-5 yrs<br>9:45-11:15 | 2.00-                | 11.00                 | STRX Express 10:15-11:00       | 9:30-11:00           | R Healthy Hearts  |                         |
| 11:00 AM           | 10:45-11:45         | ĺ               | Family                    |                         | 3.13 1.113            |                      |                       | R Babies and me Postnatal      |                      | 10:30-11:30       |                         |
| 11:30 AM           |                     |                 | Gym Kids                  |                         |                       |                      |                       | 11-11:45am                     |                      |                   |                         |
| 12:00 PM           | R BoxFit            |                 | 11:00-12:15               |                         |                       |                      |                       | © Cycle Fit                    |                      |                   |                         |
| 12:30 PM           | 12:00-12:45         |                 |                           |                         |                       |                      |                       | 12:10-12:45                    |                      |                   |                         |
| 1:00 PM            |                     |                 |                           |                         |                       |                      |                       |                                |                      |                   |                         |
| 1:30 PM            | Home-School Game On | ⑤ Gym           | Time                      |                         |                       |                      |                       |                                |                      |                   |                         |
| 2:00 PM            | 6-12 yrs            | 2-5 y           | /rs                       |                         |                       |                      |                       |                                |                      |                   |                         |
| 2:30 PM            | 1:30-3:00           | 1:30-3          | 3:00                      |                         |                       |                      |                       |                                |                      |                   | Parent & Youth Training |
| 3:00 PM            |                     |                 |                           |                         |                       |                      |                       |                                |                      |                   | 10+ yrs Wellness Centre |
| 3:30 PM            |                     |                 |                           |                         |                       |                      |                       |                                |                      | Family Track Time | 2:00-6:00               |
| 4:00 PM            |                     | Basket          |                           |                         |                       |                      |                       |                                |                      | 2:00-6:00         | M R Intro to Resistance |
| 4:30 PM            |                     | 13+ y<br>3:30-6 |                           |                         |                       |                      |                       |                                | Open Climb           |                   | 10-12 yrs               |
| 5:00 PM            |                     | 3.30-0          | 5.00                      | M R  Master Cook Kids   |                       |                      |                       |                                | 4:15-6:00            |                   | 4:45-5:45               |
| 5:30 PM            |                     |                 |                           | 5- 7 yrs 4:30-5:15      |                       |                      |                       |                                |                      |                   | Open Youth Room         |
| 6:00 PM            |                     |                 |                           | 8-10 yrs 5:30-6:15      |                       | PlayTime             | Game On               | © Cycle Fit<br>6:00-6:45       | (R) Climbing Lessons |                   | 10+ yrs                 |
| 6:30 PM            | Zum<br>6:15-        |                 |                           | 11-13 yrs 6:30-7:15     |                       | 2-5 yrs<br>6:00-7:30 | 6-12 yrs<br>6:00-7:30 | 0:00-0:45                      | 6-8 yrs<br>6:15-7:00 |                   | 4:30-8:30               |
| 7:00 PM            | 0:15-               | 7.13            |                           |                         | R National Youth      | 0.00 7.30            | 0.00 7.50             |                                | 0.15 7.00            |                   | (R) TeamBeats           |
| 7:30 PM            |                     |                 |                           |                         | Exchange Meeting      |                      |                       | <b>S</b> TRX Express 7:30-8:15 | Open Climb           |                   | 6:30-7:15               |
| 8:00 PM            | Adult Volleyball    |                 | Mindful Yoga<br>8:00-9:00 |                         |                       |                      |                       | 7:00-8:30                      |                      |                   |                         |
| 8:30 PM<br>9:00 PM | 7:30-1              | 10:00           |                           | 0.00-2.00               |                       |                      |                       |                                |                      |                   |                         |
| 9:30 PM            |                     |                 |                           |                         |                       |                      |                       |                                |                      |                   |                         |
| 10:00 PM           |                     |                 |                           |                         |                       | All facility areas   | close at 10:00 pm     |                                |                      | I.                | 1                       |
| 10.001111          |                     |                 |                           |                         |                       | , areas              | us source pin         |                                |                      |                   |                         |
| _                  |                     |                 |                           |                         |                       |                      |                       |                                |                      |                   |                         |