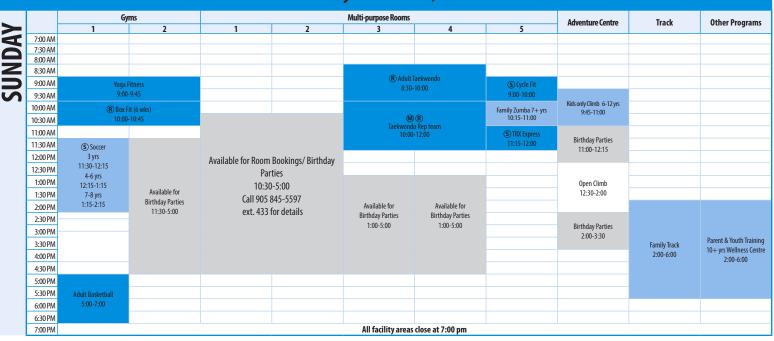

h 9-13 years Child 6-9 years Preschool 2-5 years Children under the age of 13 must be supervised by an adult (16+ years) or participate in a supervised program.

Adult/unsupervised programs Child/supervised programs Open program

Community program/birthday party Closed

- ③ Limited space, sign up for the program 30 minutes prior to start
- Program requires registration, please see Membership Services
   Member only programs
- \$ Fee may apply

Program areas close 15 minutes prior to building close. Program spaces are not available 15 minutes prior to adult classes and 45 minutes before some children's Family: Child must be accompanied by parent or guardian classes to allow for program set-up.



# **Program Schedule**

January 8 - June 29, 2018

YMCA of Oakville

Peter Gilgan Family YMCA



# **Child Minding**

# Child minding is included in all children's memberships.

Parent/guardian must remain onsite while children are in care.

Monday to Thursday: 8:30 am-12 pm, 1-3 pm, 6-8 pm

Friday: 8:30 am-12 pm, 1-3 pm Saturday: 8:30 am-12 pm Sunday: 9 am- 12 pm

Holidays: 9 am-12 pm



# **Members & Guests**

Membership cards must be swiped with each visit, worn and visible at all times while within the Peter Gilgan Family YMCA.

As a YMCA member, I will help make the YMCA experience better for all by being considerate of others. I accept the responsibility to treat all people with YMCA values: inclusiveness, health, responsibility, respect, caring and honesty.

Guests: Photo I.D is required for all YMCA guests and day pass users.

#### **Change Room Policy**

Family Change Room