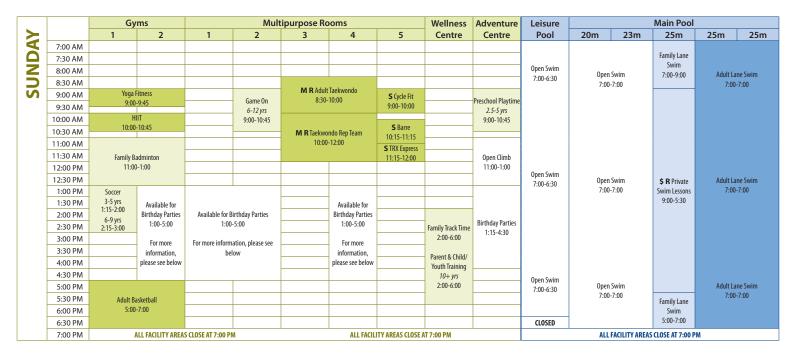

## Peter Gilgan Family YMCA | Jan 7 - June 30, 2019

|                      | Gy                    | ms                     |            | Mu      | tipurpose Ro | ooms                                     |                              | Wellness                       | Adventure               | Leisure                |            |                  | Main Pool                        |                              |                           |
|----------------------|-----------------------|------------------------|------------|---------|--------------|------------------------------------------|------------------------------|--------------------------------|-------------------------|------------------------|------------|------------------|----------------------------------|------------------------------|---------------------------|
|                      | 1                     | 2                      | 1          | 2       | 3            | 4                                        | 5                            | Centre                         | Centre                  | Pool                   | 20m        | 23m              | 25m                              | 25m                          | 25                        |
| 5:30 AM              |                       |                        |            |         |              |                                          |                              |                                |                         |                        |            |                  |                                  |                              |                           |
| 6:00 AM              |                       |                        |            |         |              |                                          | S Cycle Fit                  |                                |                         |                        |            |                  |                                  |                              |                           |
| 6:30 AM              |                       |                        |            |         |              |                                          | 6:00-6:45                    | -                              |                         | CLOSED UNTIL<br>8:00   |            | <i>.</i> .       | Family Lane                      |                              |                           |
| 7:00 AM              |                       |                        |            |         |              |                                          |                              |                                |                         | 0.00                   |            | I Swim<br>I-9:00 | Swim                             | Adult Lane Swim<br>5:45-8:45 | 1                         |
| 7:30 AM              |                       |                        |            |         |              |                                          |                              |                                |                         |                        | 3.30       | -9.00            | 5:45-8:45                        | J.4J*0.4J                    |                           |
| 8:00 AM              | R Parl                | kinson's               |            |         |              |                                          | S Cycle Fit                  | R Healthy Hearts               |                         |                        |            |                  |                                  |                              | Adult Lane S<br>5:45-4:30 |
| 8:30 AM              | 8:00                  | -9:00                  |            |         |              |                                          | 8:00-9:00                    | 8:30-9:30                      |                         | Open Swim              |            |                  |                                  |                              | 5.45-                     |
| 9:00 AM              |                       |                        | S Creative |         |              | nd Mobility                              | Tabata Matwork               |                                |                         | 8:00-10:00             |            |                  | Aqua Fit                         |                              |                           |
| 9:30 AM              | Zun                   | nba®                   | Creations  |         | 9:00         | -9:45                                    | 9:30-10:15                   |                                | S Jungle Run            |                        | 9:0        |                  | -9:45                            |                              | -                         |
| 10:00 AM             | 9:30-                 | 10:30                  | 2.5-5 yrs  |         |              |                                          |                              | R\$<br>Iron+0a                 |                         | R Lessons 10-11        | Open       | Swim             | Family Lane                      |                              |                           |
| 10:30 AM             |                       |                        | 9:15-10:45 |         |              |                                          | S TRX Express<br>10:15-11:00 | R Healthy HIIT                 |                         | R Par/Tot 10:30-11     | 9:45-      | -11:00           | Swim<br>9:00-11:00               |                              | n                         |
|                      | Gentle Fit            |                        |            |         |              |                                          | Babies & Me                  | Hearts 10-11<br>10:30-11:30    |                         |                        | é n Adula  | Beginner Lessons |                                  |                              |                           |
| 11:00 AM<br>11:30 AM | 10:45-11:4            | Gym<br>Kids            |            |         |              |                                          | 11:00-11:45                  | 10.50-11.50                    |                         |                        |            | n Swim           | 11:00-11:30                      |                              |                           |
|                      |                       | Kids<br>11-12:15       |            |         |              |                                          | S Cycle Fit                  |                                |                         | Open Swim              |            | -12:15           | Family Lane                      |                              |                           |
| 12:00 PM             |                       |                        |            |         |              |                                          | 12:10-12:45                  |                                |                         | 11:00-1:30             | Agua       | Rehab            | Swim                             |                              |                           |
| 12:30 PM             |                       |                        |            |         |              |                                          |                              |                                |                         |                        | 12:1       | 5-1:00           | 11:30-1:15                       | Adult Lane Swim<br>9:45-4:30 |                           |
| 1:00 PM              |                       |                        |            |         |              |                                          |                              |                                |                         |                        |            | Aqua Fit         |                                  | 9.45-4.50                    |                           |
| 1:30 PM              | Game On               | S Gym Time             |            |         |              |                                          |                              |                                |                         |                        | 1:15-2:00  |                  |                                  |                              | Adult Lar<br>5:45-        |
| 2:00 PM              | 6-12 yrs<br>1:30-3:00 | 2.5-5 yrs<br>1:30-3:00 |            |         |              |                                          |                              | _                              |                         | CLOSED<br>1:30-3:30    | Open Sv    | 2:00-4:30 Swi    |                                  |                              | 5.101.13                  |
| 2:30 PM              | 1.50-5.00             | 1.50-5.00              |            |         |              |                                          |                              | Family Track Time<br>2:00-6:00 |                         | 1:50-5:50              |            |                  | Family Lane<br>Swim<br>2:00-4:30 |                              |                           |
| 3:00 PM<br>3:30 PM   |                       |                        |            |         |              |                                          |                              | 2.00-0.00                      |                         |                        | 2:00       |                  |                                  |                              |                           |
|                      |                       | -                      |            |         |              |                                          |                              | Parent & Child/                |                         | Open Swim<br>3:30-4:30 |            |                  | 2.00 4.50                        |                              |                           |
| 4:00 PM<br>4:30 PM   |                       | Teen Basketball        |            |         |              | M R Creative                             |                              | Youth Training                 |                         | 3.30-4.30              |            |                  |                                  |                              |                           |
| 4:30 PM              |                       | 13+ yrs<br>3:30-6:00   |            |         |              | Movement                                 |                              | 10+ yrs<br>2:00-6:00           | Open Climb<br>4:15-5:45 | R Parent & Tot         |            |                  |                                  |                              |                           |
| 5:00 PM              |                       | 5.50 0.00              |            |         |              | 6-9 yrs 4:15-5:00<br>10-12 yrs 5:15-6:00 |                              | 2.00-0.00                      | 4.13-3.43               | 5:15-5:45              |            |                  |                                  |                              | MRA                       |
| 6:00 PM              |                       |                        | Gam        | - 0     |              |                                          | S Cycle Fit                  |                                | Preschool Playtime      |                        |            | M R Swi          | m Lessons                        |                              | Mento                     |
|                      | Zun                   | nba®                   | 6-12       |         |              | Barre<br>1-7:00                          | 6:00-6:45                    |                                | 2.5-5 yrs               |                        |            | 4:30             | -8:00                            |                              | 4:30-                     |
| 6:30 PM              | 6:15                  | -7:15                  | 6:00-      |         | 0.00         | -7.00                                    |                              |                                | 6:00-7:15               |                        |            |                  |                                  |                              |                           |
| 7:00 PM              |                       |                        |            |         |              | Booked for Youth                         | S TRX Express                |                                |                         |                        | ]          |                  |                                  |                              | MR                        |
| 7:30 PM              |                       | Volleyball             |            |         |              | Engagement                               | 7:30-8:15                    |                                | Open Climb              | Open Swim              |            |                  |                                  |                              | Swim 7                    |
| 8:00 PM              | 7:30                  | -8:45                  | Mindfu     | ıl Yoqa |              | Programs                                 |                              | <b></b>                        | 7:30-8:30               | 0pen Swim<br>7:15-9:30 |            | \$ R Adult Beg   | inner 8:00-8:30                  |                              |                           |
| 8:30 PM              | <b>C</b> 1 1 1        |                        | 8:15-      |         |              | 7:00-9:30                                |                              |                                |                         |                        | Open Swim  | Open Swim        | Family Lane                      |                              | ane Swim                  |
| 9:00 PM              |                       | Volleyball<br>•10:00   |            |         |              |                                          |                              |                                |                         |                        | 8:00-10:00 | 8:30-10:00       | Swim                             | 8:00                         | -10:00                    |
| 9:30 PM              | 0.45                  | 10.00                  |            |         |              |                                          |                              |                                |                         | CLOSED                 |            | 8:30-10:00       |                                  |                              |                           |