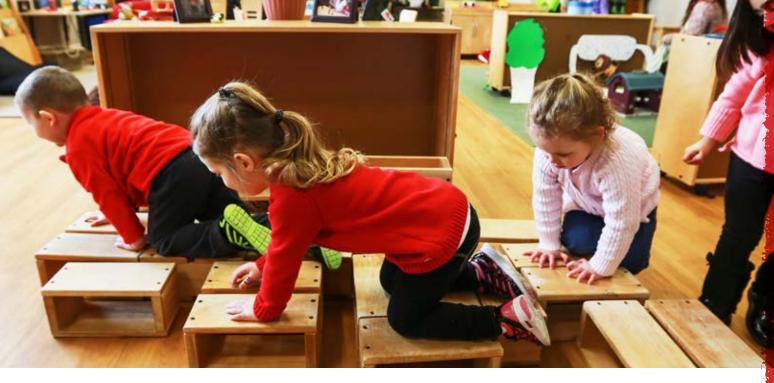

#### **Toddler and Preschool Program**

The YMCA of Oakville has a well-established, researched-based approach to early learning that guides our work with toddler and preschool children. YMCA Playing to Learn is based on the widely accepted philosophy that young children learn best through play. Play by definition is enjoyable, spontaneous, active, and undertaken without external goals or sanctions. This means children are self-learners and do not require an adult to choose what or how they should learn. When the child's natural activity of play is supported by caring and responsive professionals in positive, developmentally appropriate learning environments, we believe, a child will flourish. The child's innate competence, capacity, curiosity and potential will be maximized.

Each child has the ability to reach their full human potential through play. Our intention is to provide the best possible environment that allows the best possible play for all children in our care. We endeavour to meet the play needs of all children and do whatever possible to support the natural urge to play.

#### YMCA Curriculum Goals and Approaches

YMCA educators design a daily schedule that meets the needs of the children and provides for a balance of activities throughout the day. Consideration is given to each child's individual age, developmental level, energy level and their interest.

Generous opportunities for children to explore, play and inquire are included both indoors and outdoors. Active and quiet play are interwoven throughout the day. The daily schedule is flexible however young children thrive on regular schedules and feel secure when they can predict what will occur throughout the day. Therefore snacks and mealtimes are consistent as is the rest period in the afternoon for young children.