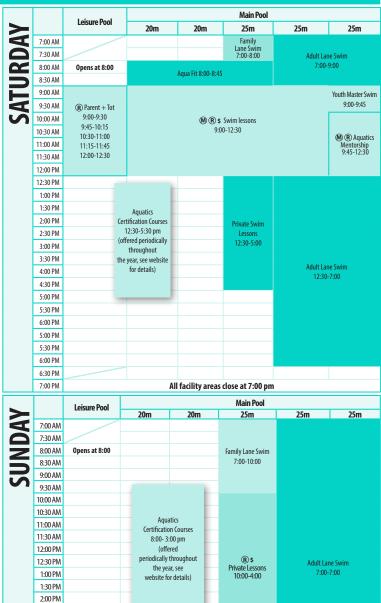

#### **Hours of Operation**

Monday to Friday 5:30 am – 10:00 pm Saturday 7:00 am – 7:00 pm Sunday 7:00 am – 7:00 pm