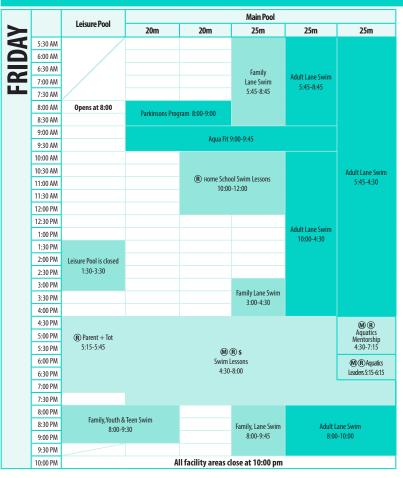

All facility areas close at 10:00 pm

|          |              | Lim Bul                                             | Main Pool                                   |                  |                   |                              |                                   |  |
|----------|--------------|-----------------------------------------------------|---------------------------------------------|------------------|-------------------|------------------------------|-----------------------------------|--|
| >        | Leisure Pool | 20m                                                 | 20m                                         | 25m              | 25m               | 25m                          |                                   |  |
| TUESDAY  | 5:30 AM      |                                                     |                                             |                  |                   |                              |                                   |  |
|          | 6:00 AM      |                                                     |                                             |                  |                   | Adult Lane Swim<br>5:45-8:45 |                                   |  |
|          | 6:30 AM      |                                                     |                                             |                  | Family            |                              |                                   |  |
|          | 7:00 AM      |                                                     |                                             |                  | Lane Swim         |                              |                                   |  |
|          | 7:30 AM      |                                                     |                                             |                  | 5:45-8:45         |                              |                                   |  |
| <b>—</b> | 8:00 AM      | Opens at 8:00                                       |                                             |                  |                   |                              |                                   |  |
|          | 8:30 AM      |                                                     |                                             |                  |                   |                              |                                   |  |
|          | 9:00 AM      |                                                     |                                             | Agus Fit         | 0.00 0.45         |                              |                                   |  |
|          | 9:30 AM      |                                                     | Aqua Fit 9:00-9:45                          |                  |                   |                              |                                   |  |
|          | 10:00 AM     | Leisure Pool closed for                             |                                             |                  |                   |                              | Adult Lane Swim<br>5:45-4:30      |  |
|          | 10:30 AM     | swim lesson 10:00-11:00  R Parent + Tot 10:30-11:00 |                                             |                  |                   |                              |                                   |  |
|          | 11:00 AM     |                                                     |                                             |                  |                   |                              |                                   |  |
|          | 11:30 AM     |                                                     |                                             |                  |                   |                              |                                   |  |
|          | 12:00 PM     |                                                     |                                             |                  |                   |                              |                                   |  |
|          | 12:30 PM     |                                                     |                                             |                  |                   |                              |                                   |  |
|          | 1:00 PM      |                                                     | Adult Lane Swim 10:00-4:30                  |                  |                   |                              |                                   |  |
|          | 1:30 PM      |                                                     | Aqua Fit 1:15-2:00                          |                  |                   | 10.00 4.50                   |                                   |  |
|          | 2:00 PM      | Leisure Pool is closed                              |                                             |                  |                   |                              |                                   |  |
|          | 2:30 PM      | 1:30-3:30                                           |                                             |                  |                   |                              |                                   |  |
|          | 3:00 PM      |                                                     |                                             |                  | Family Lane       |                              |                                   |  |
|          | 3:30 PM      |                                                     |                                             |                  | Swim              |                              |                                   |  |
|          | 4:00 PM      |                                                     |                                             |                  | 3:00-4:30         |                              |                                   |  |
|          | 4:30 PM      |                                                     |                                             |                  |                   | M (P) Aquatics               |                                   |  |
|          | 5:00 PM      | R Parent + Tot                                      |                                             |                  |                   |                              | (M) (R) Aquatics<br>Mentorship    |  |
|          | 5:30 PM      | 5:15-5:45                                           |                                             |                  |                   |                              | 4:30-7:15                         |  |
|          | 6:00 PM      |                                                     | <b>(M) (€) \$</b> Swim Lessons<br>4:30-8:00 |                  |                   |                              |                                   |  |
|          | 6:30 PM      |                                                     |                                             |                  |                   |                              |                                   |  |
|          | 7:00 PM      |                                                     |                                             |                  |                   |                              |                                   |  |
|          | 7:30 PM      |                                                     |                                             |                  |                   |                              | MR Youth Master<br>Swim 7:15-8:00 |  |
|          | 8:00 PM      |                                                     |                                             | Aqua Fit         |                   |                              |                                   |  |
|          | 8:30 PM      |                                                     | 8:00-8:45                                   |                  |                   | A.1.111                      | Lane Swim<br>00-10:00             |  |
|          | 9:00 PM      |                                                     |                                             |                  |                   |                              |                                   |  |
|          | 9:30 PM      |                                                     |                                             |                  |                   | 0.00 10.00                   |                                   |  |
|          | 10:00 PM     |                                                     | All                                         | facility areas c | :lose at 10:00 pi | m                            |                                   |  |
|          |              |                                                     |                                             |                  |                   |                              |                                   |  |

|                                                                           |                                         | Main Pool                            |                                  |                                  |                                         |                              |  |
|---------------------------------------------------------------------------|-----------------------------------------|--------------------------------------|----------------------------------|----------------------------------|-----------------------------------------|------------------------------|--|
| 5:30 AM<br>6:00 AM<br>6:30 AM<br>7:00 AM<br>7:30 AM<br>8:00 AM<br>8:30 AM | Leisure Pool                            | 20m                                  | 20m                              | 25m                              | 25m                                     | 25m                          |  |
| 5:30 AM                                                                   |                                         |                                      |                                  |                                  | Adult Lane Swim<br>5:45-8:45            |                              |  |
| 6:00 AM                                                                   |                                         |                                      |                                  |                                  |                                         |                              |  |
| 6:30 AM                                                                   |                                         |                                      |                                  | Family<br>Lane Swim<br>5:45-8:45 |                                         |                              |  |
| 7:00 AM                                                                   |                                         |                                      |                                  |                                  |                                         |                              |  |
| 7:30 AM                                                                   |                                         |                                      |                                  |                                  |                                         |                              |  |
| 8:00 AM                                                                   | Opens at 8:00                           |                                      |                                  |                                  |                                         |                              |  |
| 8:30 AM                                                                   |                                         |                                      |                                  |                                  |                                         |                              |  |
| 9:00 AM                                                                   |                                         |                                      | Agus Fit                         | 0.00 0.45                        |                                         |                              |  |
| 9:30 AM                                                                   |                                         | Aqua Fit 9:00-9:45                   |                                  |                                  |                                         |                              |  |
| 10:00 AM                                                                  | Leisure Pool closed for                 |                                      |                                  |                                  |                                         | Adult Lane Swin<br>5:45-4:30 |  |
| 10:30 AM                                                                  | swim lesson 10:00-11:00  R Parent + Tot |                                      |                                  |                                  |                                         |                              |  |
| 11:00 AM                                                                  | 10:30-11:00                             |                                      |                                  |                                  |                                         |                              |  |
| 11:30 AM                                                                  |                                         |                                      |                                  |                                  |                                         |                              |  |
| 12:00 PM                                                                  |                                         |                                      |                                  |                                  |                                         |                              |  |
| 12:30 PM                                                                  |                                         | Aqua Rehab 12:15-1:00                |                                  |                                  |                                         |                              |  |
| 1:00 PM                                                                   |                                         |                                      | Agus Fit 1,15 3,00%              |                                  | Adult Lane Swim<br>10:00-4:30           |                              |  |
| 1:30 PM                                                                   |                                         | Aqua Fit 1:15-2                      | Aqua rit 1.15-2.00pi             | III                              |                                         |                              |  |
| 2:00 PM                                                                   | Leisure Pool is closed<br>1:30-3:30     |                                      |                                  |                                  |                                         |                              |  |
| 2:30 PM                                                                   |                                         |                                      |                                  |                                  |                                         |                              |  |
| 3:00 PM                                                                   |                                         |                                      |                                  |                                  |                                         |                              |  |
| 3:30 PM                                                                   |                                         |                                      |                                  | Family Lane Swim<br>3:00-4:30    |                                         |                              |  |
| 4:00 PM                                                                   |                                         |                                      |                                  | 3.00 1.50                        |                                         |                              |  |
| 4:30 PM                                                                   |                                         |                                      |                                  |                                  |                                         |                              |  |
| 5:00 PM                                                                   | R Parent + Tot                          | 00.0                                 |                                  |                                  | M) (R) Aquatic                          |                              |  |
| 5:30 PM                                                                   | 5:15-5:45                               |                                      |                                  |                                  | M R Aquatics<br>Mentorship<br>4:30-7:15 |                              |  |
| 6:00 PM                                                                   |                                         | (M) (R) \$ Swim Lessons<br>4:30-8:00 |                                  |                                  | 4:30-7:15                               |                              |  |
| 6:30 PM                                                                   |                                         | 50 0.00                              |                                  |                                  |                                         |                              |  |
| 7:00 PM                                                                   |                                         |                                      |                                  |                                  |                                         |                              |  |
| 7:30 PM                                                                   |                                         |                                      |                                  |                                  |                                         |                              |  |
| 8:00 PM                                                                   |                                         | R \$ Adult Intermediate 8:00-8:30    |                                  |                                  |                                         |                              |  |
| 8:30 PM                                                                   |                                         |                                      |                                  |                                  | Lane Swim                               |                              |  |
| 9:00 PM                                                                   |                                         |                                      | R \$ Adult Master Swim 8:30-9:45 |                                  | 8:00-10:00                              |                              |  |
| 9:30 PM                                                                   |                                         |                                      |                                  |                                  |                                         |                              |  |
| 10:00 PM                                                                  | All facility areas close at 10:00 pm    |                                      |                                  |                                  |                                         |                              |  |

|                                                                           | Leisure Pool                            | Main Pool          |                                      |                                  |                               |                              |  |
|---------------------------------------------------------------------------|-----------------------------------------|--------------------|--------------------------------------|----------------------------------|-------------------------------|------------------------------|--|
| 5:30 AM<br>6:00 AM<br>6:30 AM<br>7:00 AM<br>7:30 AM<br>8:00 AM<br>8:30 AM |                                         | 20m                | 20m                                  | 25m                              | 25m                           | 25m                          |  |
| 5:30 AM                                                                   |                                         |                    |                                      |                                  |                               |                              |  |
| 6:00 AM                                                                   |                                         |                    |                                      |                                  |                               |                              |  |
| 6:30 AM                                                                   |                                         |                    |                                      | Family<br>Lane Swim<br>5:45-8:45 | Adult Lane Swim<br>5:45-8:45  |                              |  |
| 7:00 AM                                                                   |                                         |                    |                                      |                                  |                               |                              |  |
| 7:30 AM                                                                   |                                         |                    |                                      |                                  |                               |                              |  |
| 8:00 AM                                                                   | Opens at 8:00                           |                    |                                      |                                  |                               |                              |  |
| 8:30 AM                                                                   |                                         |                    |                                      |                                  |                               |                              |  |
| 9:00 AM                                                                   |                                         |                    | Agus Fi                              | + 0.00 0.45                      |                               |                              |  |
| 9:30 AM                                                                   |                                         |                    | Aqua Fit 9:00-9:45                   |                                  |                               |                              |  |
| 10:00 AM                                                                  | Leisure Pool closed for                 |                    |                                      |                                  |                               |                              |  |
| 10:30 AM                                                                  | swim lesson 10:00-11:00  R Parent + Tot |                    |                                      |                                  |                               | Adult Lane Sw                |  |
| 11:00 AM                                                                  | 10:30-11:00                             |                    |                                      |                                  |                               | 5:45-4:30                    |  |
| 11:30 AM                                                                  |                                         |                    |                                      |                                  |                               |                              |  |
| 12:00 PM                                                                  |                                         |                    |                                      |                                  |                               |                              |  |
| 12:30 PM                                                                  |                                         |                    |                                      |                                  |                               |                              |  |
| 1:00 PM                                                                   |                                         |                    | A 51115 200                          |                                  | Adult Lane Swim<br>10:00-4:30 |                              |  |
| 1:30 PM                                                                   |                                         | Aqua Fit 1:15-2:00 |                                      |                                  | 10.00-4.50                    |                              |  |
| 2:00 PM                                                                   | Leisure Pool is closed                  |                    |                                      |                                  |                               |                              |  |
| 2:30 PM                                                                   | 1:30-3:30                               |                    |                                      |                                  |                               |                              |  |
| 3:00 PM                                                                   |                                         |                    |                                      |                                  |                               |                              |  |
| 3:30 PM                                                                   |                                         |                    |                                      | Family Lane Swim<br>3:00-4:30    |                               |                              |  |
| 4:00 PM                                                                   |                                         |                    |                                      | 3.00-4.30                        |                               |                              |  |
| 4:30 PM                                                                   |                                         |                    |                                      |                                  |                               | <b>® ®</b> Assust            |  |
| 5:00 PM                                                                   |                                         |                    |                                      |                                  |                               | (M) (R) Aquation Mentorship  |  |
| 5:30 PM                                                                   | ® Parent + Tot<br>5:15-5:45             |                    | (M) (R) \$ Swim Lessons<br>4:30-8:00 |                                  |                               | 4:30-7:15                    |  |
| 6:00 PM                                                                   |                                         |                    |                                      |                                  |                               |                              |  |
| 6:30 PM                                                                   |                                         |                    | 4.5                                  |                                  |                               |                              |  |
| 7:00 PM                                                                   |                                         |                    |                                      |                                  |                               |                              |  |
| 7:30 PM                                                                   |                                         |                    |                                      |                                  |                               | M R Youth Ma<br>Swim 7:15-8: |  |
| 8:00 PM                                                                   |                                         |                    | Aqua Fit                             |                                  |                               | 277113 0.                    |  |
| 8:30 PM                                                                   |                                         | 8:00-8:45          |                                      |                                  |                               |                              |  |
| 9:00 PM                                                                   |                                         |                    |                                      |                                  | Lane Swim<br>D-10:00          |                              |  |
| 9:30 PM                                                                   |                                         |                    |                                      |                                  | 0.00                          | 10.00                        |  |
| 10:00 PM                                                                  |                                         |                    | All facility areas o                 | lose at 10:00 pm                 | 1                             |                              |  |